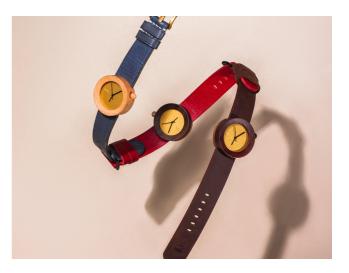

### INA Watch

Carrying the theme of Indonesia's cultural heritage and diversity, INA Watch combines the signature wooden watches with a wide variety of Indonesian fabrics as the strap. They are very consistent in incorporating local materials to their products, such as locally sourced woods and different types of traditional textiles.

### • Lakanua

Lakanua has a unique approach to designing watches. They make their products from extraordinary materials such as cement and pieces of wood that usually go to waste, combined with epoxy. Thus, their products have the embodiment of exclusive designs and textures.

# Maetala Project

Maetala Project is a handmade watch brand that uses raw materials from nature. They use locally sourced wood as the main element and completed with recycled black copper. There are two types of straps for their watches, which are genuine leather and lkat textile.

• WOODKA

WOODKA is a watch brand that always tries to make creations from the sincerity of wood and conserve the delicacy of Indonesian culture. Their signature product is the wooden watches that represent fun, quirky, and pop character. They also combine the finest Indonesian Tenun and genuine leather as the material for the interchangeable straps.