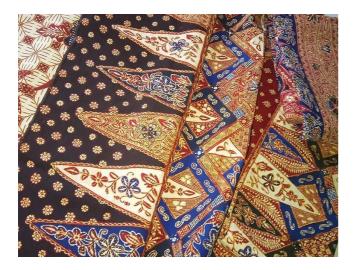

• Wastra Batik

Wastra Batik Semarang produces unique fashion items made out of Semarang's signature batik pattern. They transform their batik men and women's clothing and other batik-derived products. The motifs they use mostly have flora, fauna, and various iconic things from Semarang as the inspirations.

| 0        | Address   | : Kanfer Raya Blok T No. 15, Banyumanik, Semarang |
|----------|-----------|---------------------------------------------------|
| S        | Phone     | : +62 8122 5897 707                               |
| Ő        | Instagram | : @olif_wastrabatiksemarang                       |
| $\oplus$ | Website   | : -                                               |