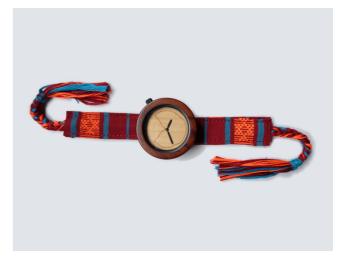

### INA Watch

Carrying the theme of Indonesia's cultural heritage and diversity, INA Watch combines the signature wooden watches with a wide variety of Indonesian fabrics as the strap. They are very consistent in incorporating local materials to their products, such as locally sourced woods and different types of traditional textiles.

| 0        | Address   | : | Kanoman RT 03 RW 05, Banyuraden, Gamping,<br>Sleman, Yogyakarta, 55923 |
|----------|-----------|---|------------------------------------------------------------------------|
| S        | Phone     | : | +62 8219 0274 735                                                      |
| ()       | Instagram | : | @inawatch.id                                                           |
| $\oplus$ | Website   | : | inawatch.id                                                            |