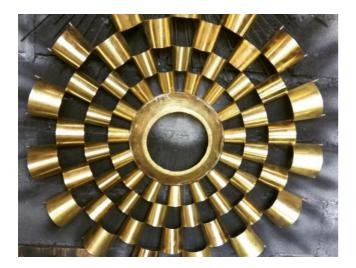

# Artes Indonesia

Artes Indonesia is a studio and art workshop that focuses on making aesthetic elements and souvenirs that conceptualize their work to fit the context. They use various types of materials for their designs, including brass, copper, stainless steel, iron, as well as using resin, wood, and stone.