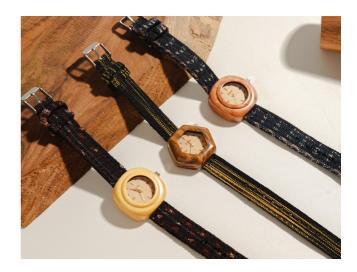

### INA Watch

Carrying the theme of Indonesia's cultural heritage and diversity, INA Watch combines the signature wooden watches with a wide variety of Indonesian fabrics as the strap. They are very consistent in incorporating local materials to their products, such as locally sourced woods and different types of traditional textiles.

| 0        | Address   | : | Kanoman RT 03 RW 05, Banyuraden, Gamping,<br>Sleman, Yogyakarta, 55923 |
|----------|-----------|---|------------------------------------------------------------------------|
| S        | Phone     | : | +62 8219 0274 735                                                      |
| ()       | Instagram | : | @inawatch.id                                                           |
| $\oplus$ | Website   | : | inawatch.id                                                            |