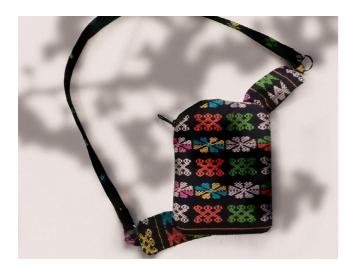

### INA Watch

Carrying the theme of Indonesia's cultural heritage and diversity, INA Watch combines the signature wooden watches with a wide variety of Indonesian fabrics as the strap. They are very consistent in incorporating local materials to their products, such as locally sourced woods and different types of traditional textiles.

| 0        | Address   | : | Kanoman RT 03 RW 05, Banyuraden, Gamping,<br>Sleman, Yogyakarta, 55923 |
|----------|-----------|---|------------------------------------------------------------------------|
| S        | Phone     | : | +62 8219 0274 735                                                      |
| ()       | Instagram | : | @inawatch.id                                                           |
| $\oplus$ | Website   | : | inawatch.id                                                            |