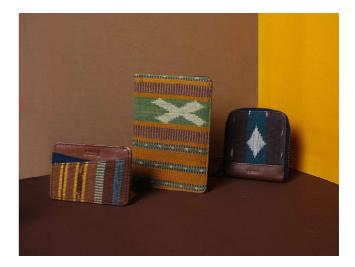

## • VR Textile

VR Textile has a variety of Palembang traditional fabrics such as Songket, Jumputan, and Tajung. They also turn these fabrics into various unique products such as clothes, bags, wallets, and other functional items.