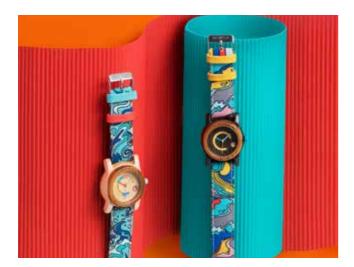

### INA Watch

Carrying the theme of Indonesia's cultural heritage and diversity, INA Watch combines the signature wooden watches with a wide variety of Indonesian fabrics as the strap. They are very consistent in incorporating local materials to their products, such as locally sourced woods and different types of traditional textiles.