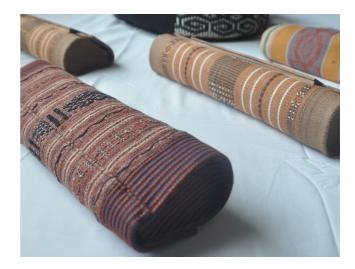

# Copa de Flores

Copa de Flores has a mission to bring the legendary handwoven as empowerment. Every piece is unique and made in traditional villages in Eastern Nusa Tenggara using natural plant-based dyes with a touch of modern twists. They also practice upcycling to produce their threads.