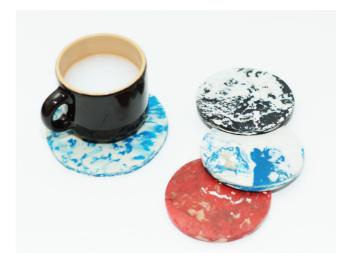

### Conture Concrete Lab

Conture Concrete Lab specializes in transforming concepts into reality through the combination of science and unique design approaches. They always strive to push the boundary. The intention is to bring up new things, such as finishes, material compositions, and unusual design forms.