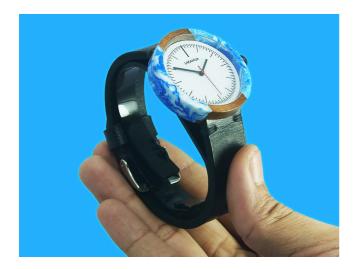

### INA Watch

Carrying the theme of Indonesia's cultural heritage and diversity, INA Watch combines the signature wooden watches with a wide variety of Indonesian fabrics as the strap. They are very consistent in incorporating local materials to their products, such as locally sourced woods and different types of traditional textiles.