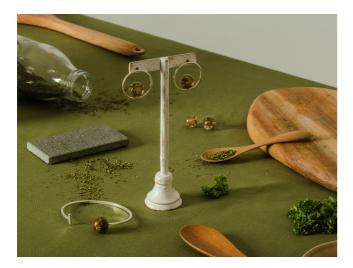

# Artes Indonesia

Artes Indonesia is a studio and art workshop that focuses on making aesthetic elements and souvenirs that conceptualize their work to fit the context. They use various types of materials for their designs, including brass, copper, stainless steel, iron, as well as using resin, wood, and stone.