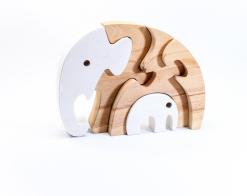

## • JP Wood Art

JP Wood Art produces crafts that utilize leftover woods that usually turn into waste. Their products are ranging from daily necessities to home decoration. All designed with their unique artistic value.

#### INDEX

| Ac   | ldress  | : | Janganan RT 04 Gg. Durian, Panggungharjo,<br>Sewon, Bantul, Yogyakarta |
|------|---------|---|------------------------------------------------------------------------|
| 🕓 Ph | ione    | : | +62 8124 6803 500                                                      |
| O In | stagram | : | @janedan_id                                                            |
| • w  | ebsite  | : | -                                                                      |

| 0        | Address   | : | Krajan 1, RT 1 RW 2 Tegalsari, Banyuwangi, Jawa<br>Timur |
|----------|-----------|---|----------------------------------------------------------|
| S        | Phone     | : | +62 8560 8782 565                                        |
| Ő        | Instagram | : | @jp_woodart                                              |
| $\oplus$ | Website   | : | -                                                        |