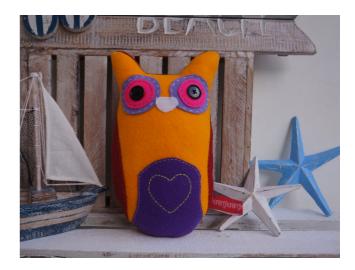

## • Kunang-Kunangku Handmade

Kunang-Kunangku Handmade designs each doll uniquely to be one of a kind. They use cheerful colors with simple shapes but still bring exciting characters with it. The dolls they design are not just for kids' toys but also for teenagers, adults, as well as pets.