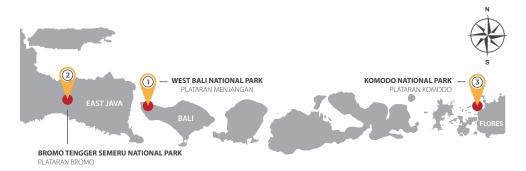

#### TRAIL OF NATIONAL PARKS

## West Bali National Park - Plataran Menjangan

Located in the protected 382-hectare sanctuary of West Bali National Park, Plataran Menjangan Resort & Spa is a tranquil hideaway, recognized as the World's Top Safari Stay by TripAdvisor. This is the epicenter of ecotourism, home to the endangered Bali starling and a rich variety of flora and fauna. Stay in a luxurious private villa amid verdant greenery, calming blue ocean views, and majestic mountains.

## Bromo Tengger Semeru National Park - Plataran Bromo

Perched at 7,641 feet in the highlands of East Java, Plataran Bromo provides breath-taking views of agricultural landscapes and volcanic mountains. Choose a suite or attic for your stay and explore the rich culture of the local Tengger tribes, along with iconic sites such as the Whispering Sands in Mount Bromo and Penanjakan Hill, where you can watch the sunrise in one of the world's most spectacular locations.

### Komodo National Park - Plataran Komodo

Plataran Komodo Resort & Spa is a beacon to adventurous spirits. Covering 21,500 square feet on Waecicu Beach in Flores, the resort is a gateway to Komodo National Park, where spectacular volcanic islands are home to the legendary Komodo dragons. Conveniently located just 15 minutes' drive from Labuan Bajo Airport, Plataran Komodo features luxurious rooms, pristine beaches, and elevated vantage points for sunrise and sunset; cinematic masterpieces starring sea, sun, and sand.