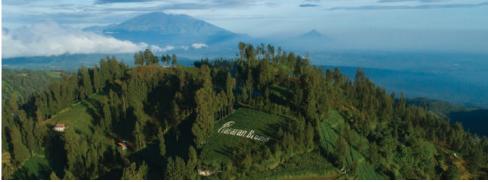

## Bromo Tengger Semeru National Park - Plataran Bromo

Perched at 7,641 feet in the highlands of East Java, Plataran Bromo provides breath-taking views of agricultural landscapes and volcanic mountains. Choose a suite or attic for your stay and explore the rich culture of the local Tengger tribes, along with iconic sites such as the Whispering Sands in Mount Bromo and Penanjakan Hill, where you can watch the sunrise in one of the world's most spectacular locations.