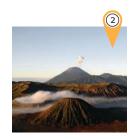

## Bromo Tengger Semeru National Park - Plataran Bromo

Perched at 7,641 feet in the highlands of East Java, Plataran Bromo provides breath-taking views of agricultural landscapes and volcanic mountains. Choose a suite or attic for your stay and explore the rich culture of the local Tengger tribes, along with iconic sites such as the Whispering Sands in Mount Bromo and Penanjakan Hill, where you can watch the sunrise in one of the world's most spectacular locations.