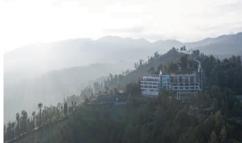

## Bromo Tengger Semeru National Park - Plataran Bromo

Perched at 7,641 feet in the highlands of East Java, Plataran Bromo provides breath-taking views of agricultural landscapes and volcanic mountains. Choose a suite or attic for your stay and explore the rich culture of the local Tengger tribes, along with iconic sites such as the Whispering Sands in Mount Bromo and Penanjakan Hill, where you can watch the sunrise in one of the world's most spectacular locations.