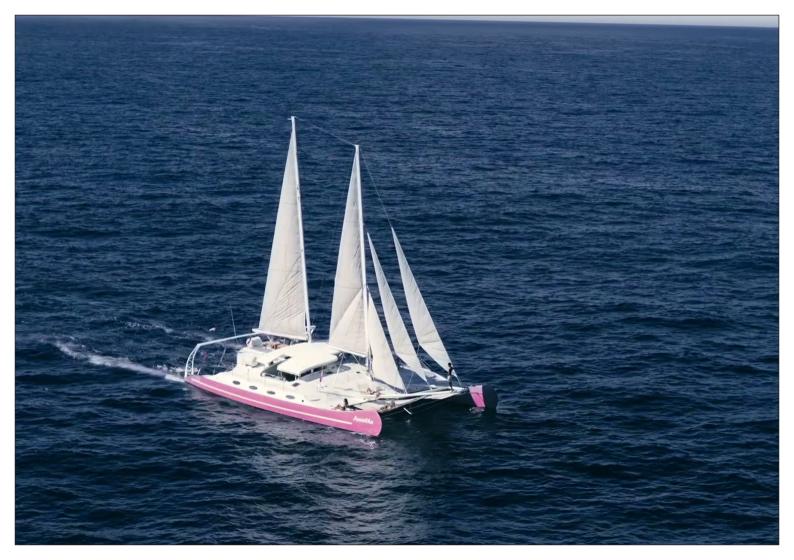

# CRUISE THE BEAUTIFUL BALI COAST

#### Relax or step ashore to explore

Imagine yourself reclining under an azure sky as the polished deck moves almost imperceptibly with the rhythm of the tropical and refreshing breeze ruffling the air. You're relaxed aboard your very own yacht, as it glides through the crystalclear waters of the beautiful Balinese ocean.

# LOOKING FOR SOMETHING DIFFERENT TO DO IN BALI? WHY NOT TRY A DAY CRUISE? OR MAKE A PRIVATE EVENT ON BOARD?

Aneecha sailing yacht will take you to some of the most scenic sights and fun-filled activities around Nusa Penida and Lembongan Island.