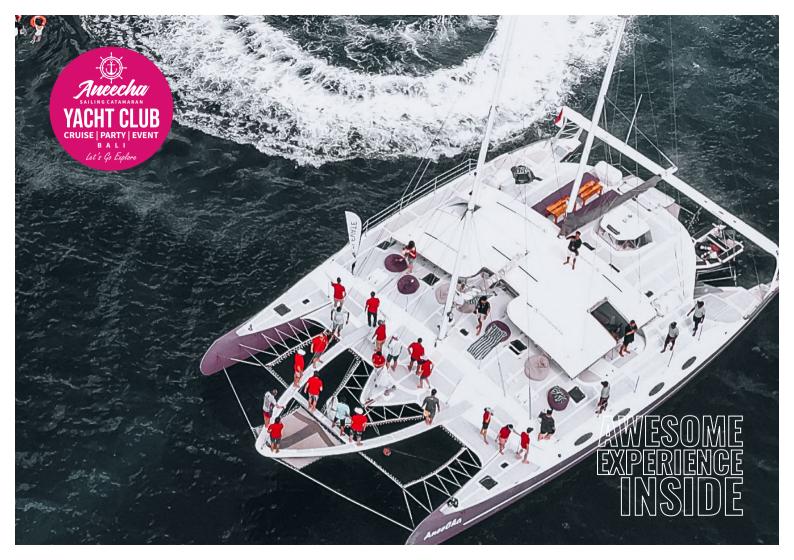

# LOOKING FOR SOMETHING DIFFERENT TO DO IN BALI? WHY NOT TRY A DAY CRUISE? OR MAKE A PRIVATE EVENT ON BOARD?

Aneecha sailing yacht will take you to some of the most scenic sights and fun-filled activities around Nusa Penida and Lembongan Island.

Have a special occasion to celebrate on the high seas? From wedding vows to birthday celebrations, get the most of your boat charter adventures here. Set sail on a relaxing evening cruise and catch the beautiful sunset onboard.

# WHAT YOU CAN DO IN ANEECHA

The Island

CORPORATE PROGRAM - PRIVATE EVENT - BIRTHDAY PARTY - FAREWELL PARTY - BACHELOR PARTY -ENGAGEMENT PARTY - PHOTOSHOOT

ANEECHA LUXURY CRUISE AVAILABLE FOR GROUP CHARTER FULL DAY CRUISE DINNER AND SUNSET CRUISE