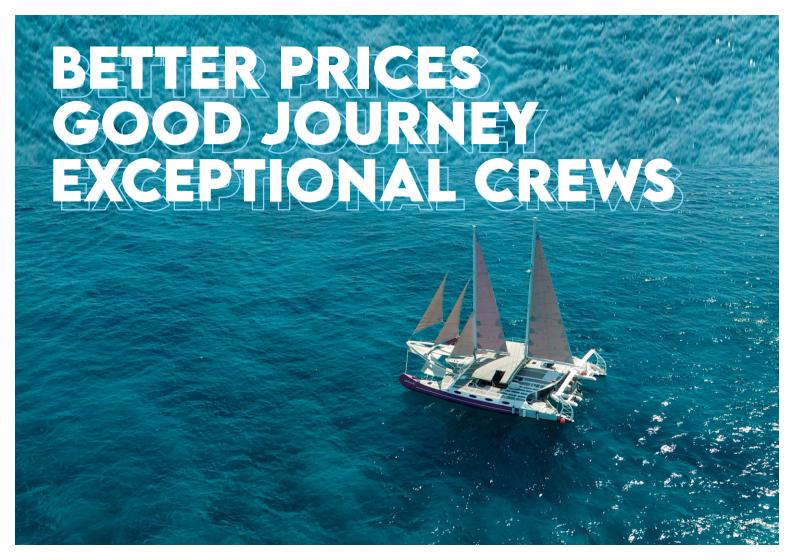

# CRUISE THE BEAUTIFUL BALI COAST

#### Relax or step ashore to explore

Imagine yourself reclining under an azure sky as the polished deck moves almost imperceptibly with the rhythm of the tropical and refreshing breeze ruffling the air. You're relaxed aboard your very own yacht, as it glides through the crystalclear waters of the beautiful Balinese ocean.

# WELCOME ABOARD Every detail is planned with you in mind

With a maximum of 45 guest, our iconic yacht, incorporating the very state-of-the-art beauty, safety equipment and facilities, provides a truly intimate setting to enjoy your most relaxing holiday ever.

# THE FREEDOM TO EXPLORE FURTHER

With so much beauty to uncover on your cruise, we've made sure you'll see the very best of every location we visit. Adventure abounds on our included excursions, while free time to do your own thing encourages you to head off the beaten track.